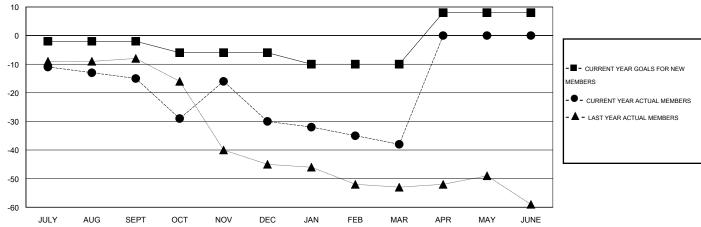

## MONTHLY MEMBERSHIP PROGRESS REPORT

District 27 C1

Results as of: 3/31/2014

## LOCATION WISCONSIN

 $\mathsf{GMT}\;\mathsf{CA}\;1$ 

|                             |                  | Clubs               |                            |                             |                             |                    | Members                    |                              |                             |
|-----------------------------|------------------|---------------------|----------------------------|-----------------------------|-----------------------------|--------------------|----------------------------|------------------------------|-----------------------------|
|                             | RESU             | LTS FOR 2013-2014   |                            |                             | RESULTS FOR 2013-2014       |                    |                            |                              |                             |
| QUARTER                     | NEW CLUB<br>GOAL | ACTUAL NEW<br>CLUBS | ACTUAL<br>DROPPED<br>CLUBS | ACTUAL NET<br>GAIN/<br>LOSS | QUARTER                     | NEW MEMBER<br>GOAL | ACTUAL TOTAL MEMBERS ADDED | ACTUAL<br>DROPPED<br>MEMBERS | ACTUAL NET<br>GAIN/<br>LOSS |
| JULY/AUG/SEPT               | 0                | 0                   | 0                          | 0                           | JULY/AUG/SEPT               | -2                 | 20                         | 35                           | -15                         |
| OCT/NOV/DEC                 | 0                | 0                   | 0                          | 0                           | OCT/NOV/DEC                 | -4                 | 33                         | 48                           | -15                         |
| JAN/FEB/MAR<br>APR/MAY/JUNE | 1                | 0                   | 0                          | 0                           | JAN/FEB/MAR<br>APR/MAY/JUNE | -4<br>18           | 24<br>0                    | 32<br>0                      | -8<br>0                     |

## GOALS AND ACTUAL NEW CLUBS CUMULATIVE

|                  |     | 1                                     | ir.                  |                |  |  |
|------------------|-----|---------------------------------------|----------------------|----------------|--|--|
| DROPPED CLUBS: 0 |     | 28 CLUBS OF 56 ADDED 1 OR MORE        | GENDER DISTRIBUTION  |                |  |  |
|                  |     | NEW MEMBERS                           | MALE                 | 1,257 (80.99%) |  |  |
|                  |     |                                       | FEMALE               | 295 (19.01%)   |  |  |
| DROPPED MEMBERS  |     |                                       |                      |                |  |  |
| DECEASED         | 14  |                                       |                      |                |  |  |
| CLUB CANCELLED   | 0   | CLICK HERE FOR HEALTH ASSESSMENT DATA | FAMILY UNIT MEMBERS  | 282            |  |  |
| OTHER            | 101 |                                       | HEAD OF HOUSEHOLD    | 139            |  |  |
| TOTAL            | 115 |                                       | NON-HEAD OF HOUSEHOL | 143            |  |  |